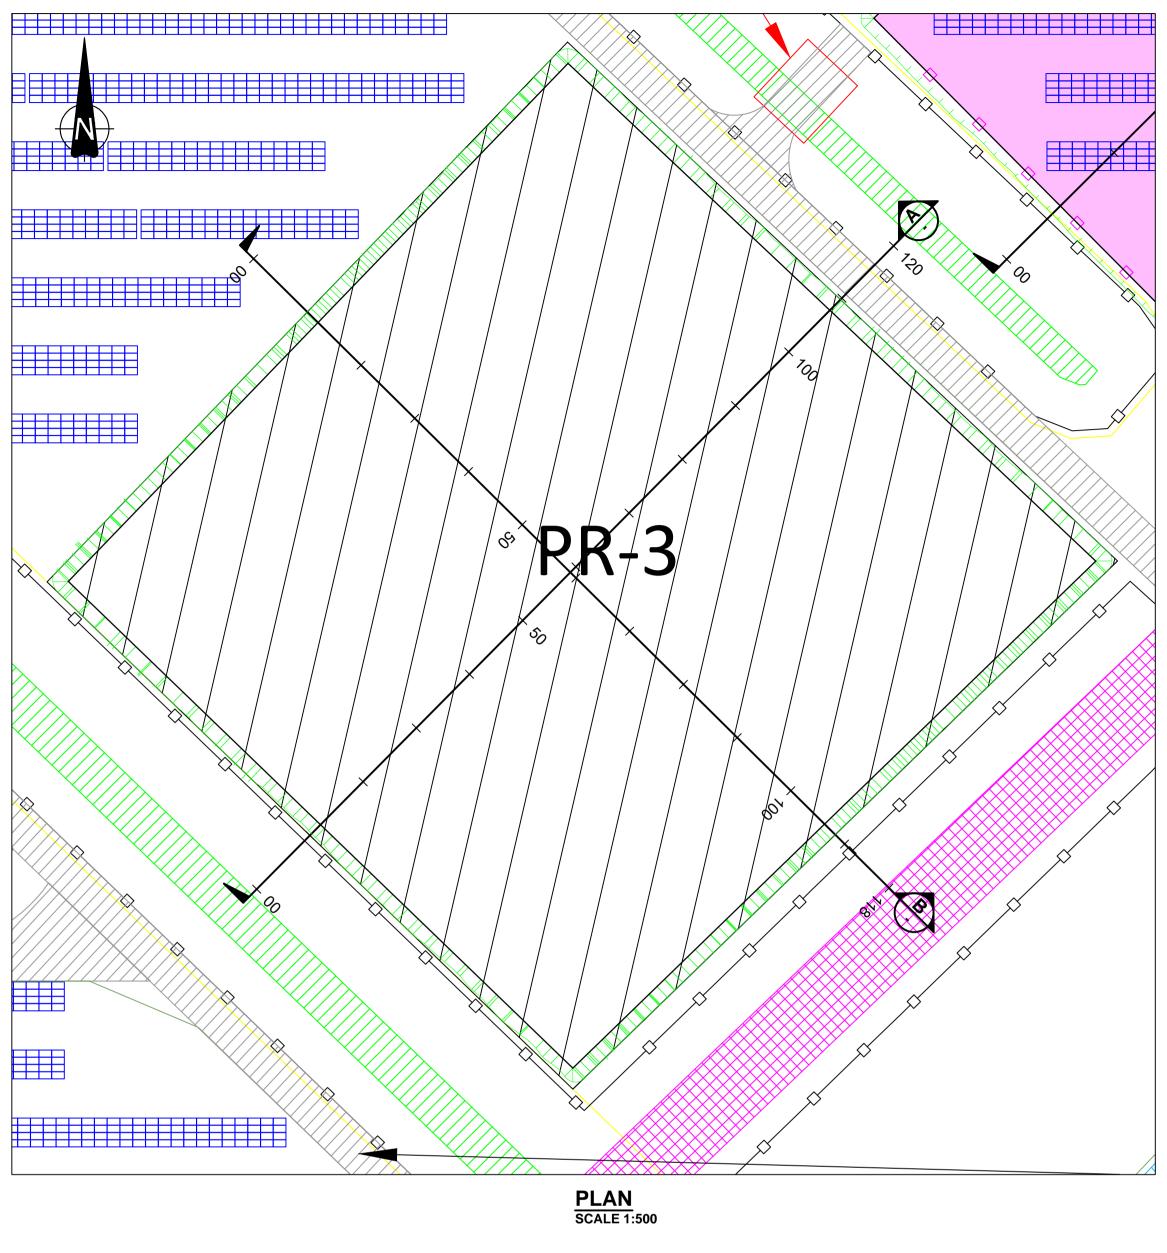

PR-3 SECTION A SCALE: H 1:500,V 1:500. DATUM: 75.000

PR-3 SECTION B

SCALE: H 1:500,V 1:500. DATUM: 75.000