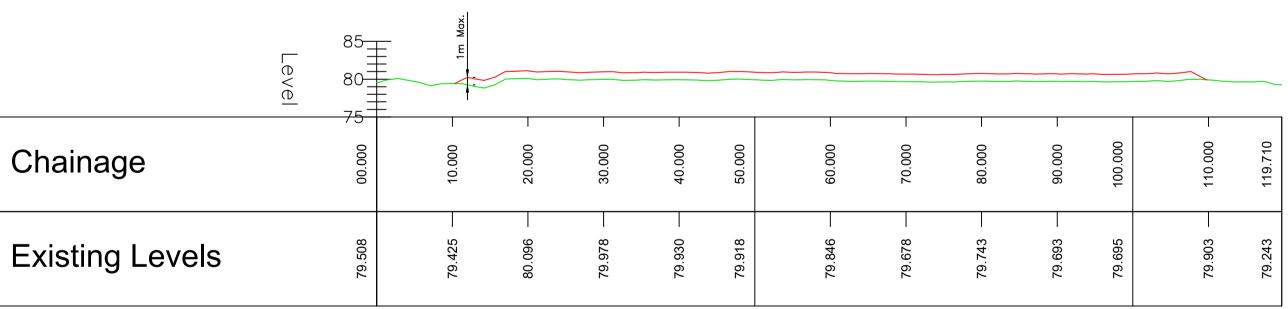

PR-3 SECTION A SCALE: H 1:500,V 1:500. DATUM: 75.000

PR-3 SECTION B

SCALE: H 1:500,V 1:500. DATUM: 75.000