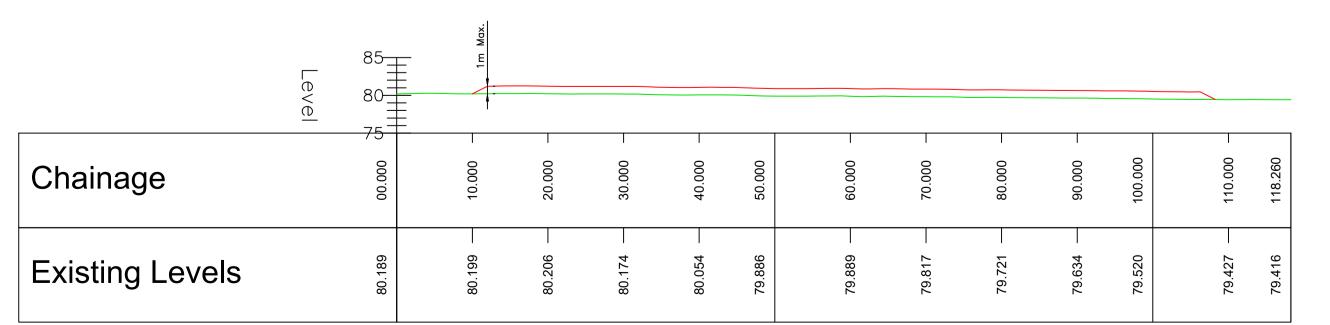

PR-3 SECTION A SCALE: H 1:500,V 1:500. DATUM: 75.000

PR-3 SECTION B

SCALE: H 1:500,V 1:500. DATUM: 75.000